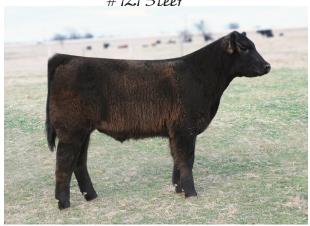

## CalfPictures

#11 Heifer

#121 Steer

#100 Steer

CalfPictures

#105-Steer

#136 Steer

#161 Steer

| Calf | # Sire Dam                        | Sex | Base | Rea |
|------|-----------------------------------|-----|------|-----|
| 114  | HW X 28D Maria (Lim)              | S   | 1000 | Reg |
| 115  | White Warrior X 28D Maria         | S   | 900  |     |
| 116  | Upgrade 6651X 7407 Meyer          | S   | 1100 |     |
| 117  | White Warrior X 180 Heatseeker    | S   | 900  |     |
| 118  | White Warrior X180 Heatseeker     | S   | 900  |     |
| 119  | Made Right X 9644 Hereford        | S   | 900  |     |
| 120  | Ace X 9644 Hereford               | S   | 900  |     |
| 121  | Smoke Signal X 867 Meyer/Angus    | S   | 1600 |     |
| 122  | HW1 X 211 Hoo Doo/Maine           | S   | 1000 |     |
| 123  | Meyer Son X 152 Kadabra/Lim/28D   | S   | 900  |     |
| 124  | Friction X 634 Meyer/Angus        | S   | 1200 |     |
| 125  | Overheater X 351 Hoo Doo Char     | S   | 1200 |     |
| 126  | HW1 X Hoo Doo Char                | S   | 1000 |     |
| 127  | Alibi X V323 Hoo Doo Char         | S   | 900  |     |
| 128  | HW1 X 19 Who Made Who/Meyer       | S   | 900  |     |
| 129  | HW1 X 28-2 Lim/28D                | S   | 1100 |     |
| 130  | Naughty Pine X 16 Meyer           | S   | 900  |     |
| 131  | Jimmy The Greek X 39 Meyer        | S   | 1000 |     |
| 132  | HW1 X 228 Meyer/Angus             | S   | 1100 |     |
| 133  | HW1 X 121 Char                    | S   | 1000 |     |
| 134  | HW1 X 157 Aftershock/Angus        | S   | 1100 |     |
| 135  | Bold Statement X Maine/Lim28D     | S   | 1000 |     |
| 136  | HW1 X T226 Hoo Doo Char           | S   | 1400 |     |
| 137  | Bold State X 575 Full Flush/Angus | S   | 1100 |     |
| 138  | Tidal Wave X 236 Lard Ass Maine   | S   | 1100 |     |
| 139  | QDog X 601J Impulse Angus         | S   | 1100 |     |
| 140  | Smoke Signal X 904 Meyer/Angus    | S   | 1000 |     |
| 141  | Smoke Signal X 328 Meyer/28DLim   |     | 1100 |     |
| 142  | Romeo X 646 Prince/Ammo/Short     | S   | 900  |     |
| 144  | Naughty Pine X 358 Hoo Doo Char   | S   | 1600 |     |
| 145  | All About Who X 660 Jolt/Angus    | S   | 900  |     |
| 146  | Splurge X R1Lifeline Maine        | S   | 1100 |     |
| 147  | Splurge X 23 Maine                | S   | 1200 |     |